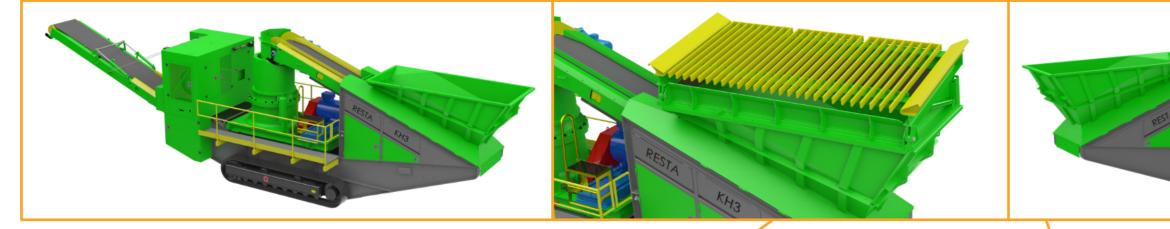

## Feeding belt and hopper with grate

- ✓ large feeding hopper with low tipping height
  ✓ feeder with fluent feeding regulation
  ✓ exchangeable armours
  ✓ remote controlled hydraulic grate
  ✓ adjustable working angle of the grate

### Crusher

- ✓ low operation cost
  ✓ high operation reliability
  ✓ fully automatic operation of the crusher including gat setting
  ✓ optimal geometry of the crushing space
  ✓ automatic material feeding into the crusher
  ✓ high performance and robust structure
  ✓ crushing elements with long lifetime
  ✓ easy replacement of spare parts

## **Diesel genset**

- ✓ low fuel consumption
  ✓ option to use external power supply
  ✓ double sealing of switchboard
  ✓ user-friendly