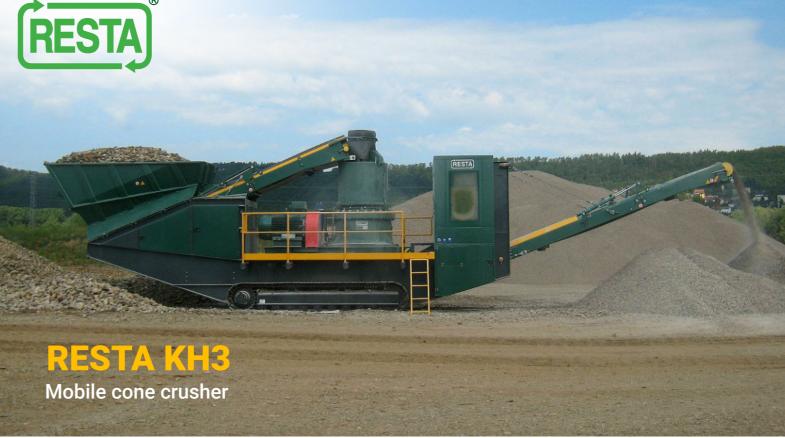

# MODEL

ĢĆ Diesel electric

2 Operator shelter Dust supression

| Feed size     | 45-270 mm (a               |
|---------------|----------------------------|
| Final product | 0-63 mm (acc               |
| Throughput    | 30-300 t/h (ac             |
| Hopper        | 4-6 m <sup>3</sup> (with/v |
| Weight        | 36 t                       |

# **DESIGNED FOR:**