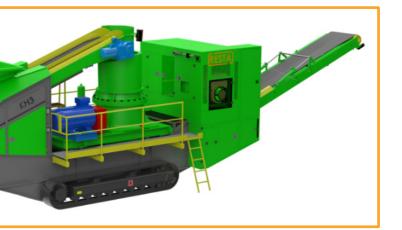

#### Maintenance and service

- ✓ clean compact design
  ✓ easy access
  ✓ simplicity
  ✓ low cost on worn parts
- ✓ semi-automatic control
  ✓ easy and safe access to all operation and service points
  ✓ operator shelter option
  ✓ sensitive proportional control of the tracked undercarriage
  ✓ two-speed undercarriage

## **Diesel genset**

- ✓ low fuel consumption
  ✓ option to use external power supply
  ✓ double sealing of switchboard
  ✓ user-friendly