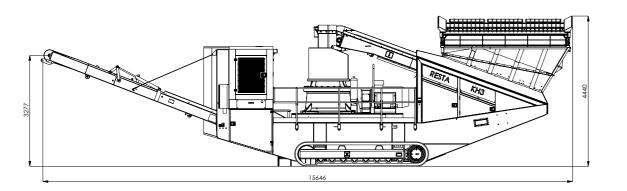

# MODEL

ĢĆ Diesel electric

2 Operator shelter Dust supression

| Feed size     | 45-270 mm (a               |
|---------------|----------------------------|
| Final product | 0-63 mm (acc               |
| Throughput    | 30-300 t/h (ac             |
| Hopper        | 4-6 m <sup>3</sup> (with/v |
| Weight        | 36 t                       |