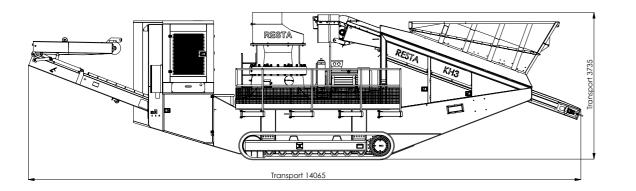

# MODEL



# Operation





# Transport





# **RESTA s.r.o**

### Contact:

Kojetínská 3120/75 750 02 Přerov Czech Republic

CRN: 14616807

TIN: CZ14616807

📞 +420 581 741 811 Fax +420 581 299 958 resta@resta.cz

Company identification:

GPS: 49.4435458 N, 17.4361281 E











data



ĢĆ Diesel electric

2 Operator shelter Dust supression

| Feed size     | 45-270 mm (a               |
|---------------|----------------------------|
| Final product | 0-63 mm (acc               |
| Throughput    | 30-300 t/h (ac             |
| Hopper        | 4-6 m <sup>3</sup> (with/v |
| Weight        | 36 t                       |

# **DESIGNED FOR:**





# www.resta.cz



RESTA s.r.o. CRN: 14616807 TIN: CZ 14616807

Kojetínská 3120/75 750 02 Přerov Czech Republic

✓ resta@resta.cz **4** +420 581 741 811

www.resta.cz



RESTA s.r.o. CRN: